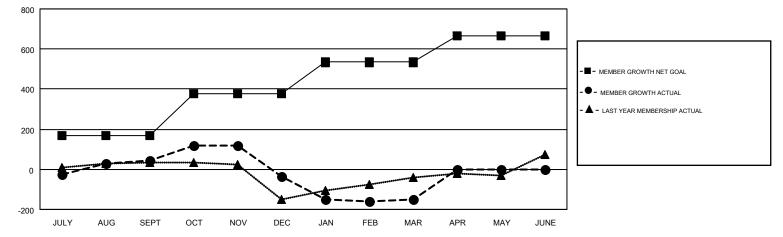

## GMT: SAYED RIZWAN QADRI

| GMT CA | 6-Afr |
|--------|-------|

Results as of: 3/31/2019

| Clubs<br>RESULTS FOR 2018-2019 |   |   |   | Members<br>RESULTS FOR 2018-2019 |     |     |     |  |
|--------------------------------|---|---|---|----------------------------------|-----|-----|-----|--|
|                                |   |   |   |                                  |     |     |     |  |
| JULY/AUG/SEPT                  | 4 | 2 | 0 | JULY/AUG/SEPT                    | 170 | 159 | 111 |  |
| OCT/NOV/DEC                    | 4 | 3 | 3 | OCT/NOV/DEC                      | 205 | 171 | 244 |  |
| JAN/FEB/MAR                    | 4 | 2 | 7 | JAN/FEB/MAR                      | 159 | 91  | 205 |  |
| APR/MAY/JUNE                   | 2 | 0 | 0 | APR/MAY/JUNE                     | 133 | 0   | 0   |  |