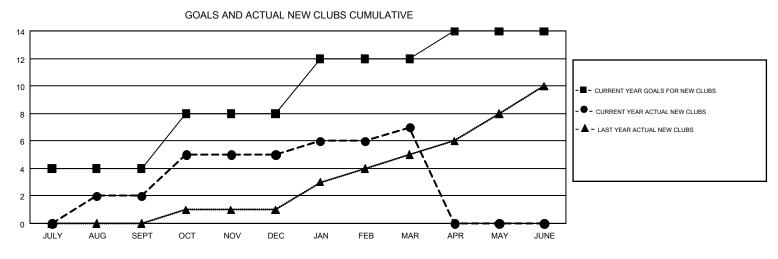

## GMT: SAYED RIZWAN QADRI

| GMT CA | 6-Afr |
|--------|-------|

Results as of: 3/31/2019

| Clubs<br>RESULTS FOR 2018-2019 |   |   |   | Members<br>RESULTS FOR 2018-2019 |     |     |     |  |
|--------------------------------|---|---|---|----------------------------------|-----|-----|-----|--|
|                                |   |   |   |                                  |     |     |     |  |
| JULY/AUG/SEPT                  | 4 | 2 | 0 | JULY/AUG/SEPT                    | 170 | 159 | 111 |  |
| OCT/NOV/DEC                    | 4 | 3 | 3 | OCT/NOV/DEC                      | 205 | 171 | 244 |  |
| JAN/FEB/MAR                    | 4 | 2 | 7 | JAN/FEB/MAR                      | 159 | 91  | 205 |  |
| APR/MAY/JUNE                   | 2 | 0 | 0 | APR/MAY/JUNE                     | 133 | 0   | 0   |  |